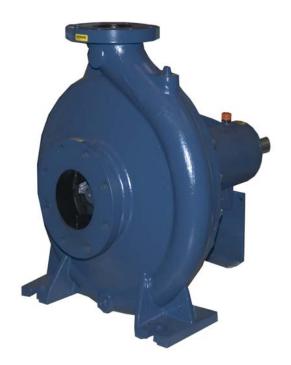

#### **PUMP SPECIFICATIONS**

Size: 5" x 4" (127 mm x 102 mm) Flanged.

Casing: Gray Iron 40.

Maximum Operating Pressure 109 psi (752 kPa).\*

Enclosed Type, Six Vane Impeller: Gray Iron 40.

Handles 11/16" (17,5 mm) Diameter Spherical Solids.

Impeller Shaft: Steel 1045.

Shaft Sleeve: Stainless Steel 420.

Seal Plate: Gray Iron 40.

Bearing Housing: Gray Iron 40.

Radial Bearing: Open Single Row Ball.

Thrust Bearing: Open Double Row Ball.

Bearing Lubrication: SAE 30 Non-Detergent Oil.

Gaskets: Nitrile Rubber.

O-Ring: Fluorocarbon (DuPont Viton® or Equivalent).

Hardware: Standard Plated Steel.

Oil Level Sight Gauge.

Optional Equipment: NPT Suction and Discharge Flanges. Strainer. Stainless Steel Impeller. Mechanical Seal with Fluorocarbon Elastomers (DuPont Viton® or Equivalent). Manual Discharge Check Valve.