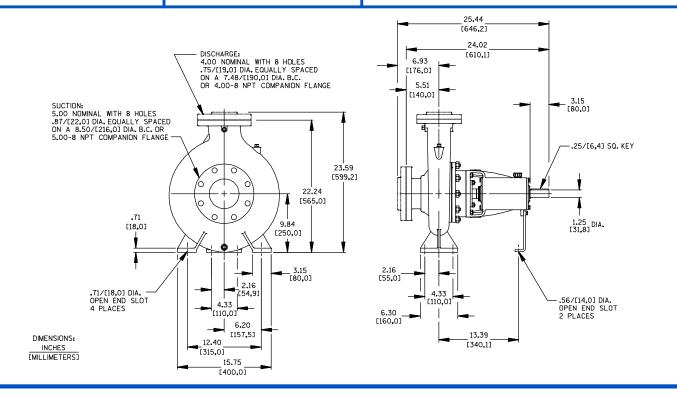

## **Specification Data**

**SECTION 70, PAGE 710** 

APPROXIMATE DIMENSIONS and WEIGHTS

NET WEIGHT: 250 LBS. (113,3 KG.) SHIPPING WEIGHT: 275 LBS. (124,7 KG.) EXPORT CRATE SIZE: 11.9 CU. FT. (0,34 CU. M.)