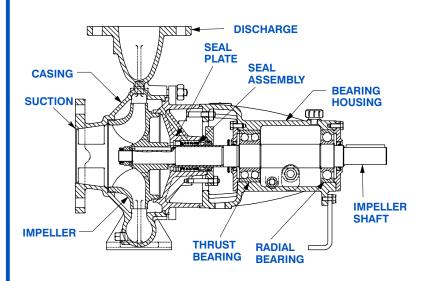

#### **PUMP SPECIFICATIONS**

Size: 5" x 4" (127 mm x 102 mm) Flanged.

Casing: Gray Iron 40.

Maximum Operating Pressure 109 psi (752 kPa).\*

Enclosed Type, Six Vane Impeller: Gray Iron 40.

Handles 11/16" (17,5 mm) Diameter Spherical Solids.

Impeller Shaft: Steel 1045.

Shaft Sleeve: Stainless Steel 420.

Seal Plate: Gray Iron 40.

Bearing Housing: Gray Iron 40.

Radial Bearing: Open Single Row Ball.

Thrust Bearing: Open Double Row Ball.

Bearing Lubrication: SAE 30 Non-Detergent Oil.

Gaskets: Nitrile Rubber.

O-Ring: Fluorocarbon (DuPont Viton® or Equivalent).

Hardware: Standard Plated Steel.

Oil Level Sight Gauge.

Optional Equipment: NPT Suction and Discharge Flanges. Strainer. Stainless Steel Impeller. Mechanical Seal with Fluorocarbon Elastomers (DuPont Viton® or Equivalent). Manual Discharge Check Valve.

#### **SEAL DETAIL**

Type 1, Mechanical, Self-Lubricated. Carbon Rotating Face. Ceramic Stationary Seat. Buna-N Elastomers. Stainless Steel Cage and Spring. Maximum Temperature of Liquid Pumped, 160°F (71°C).\*