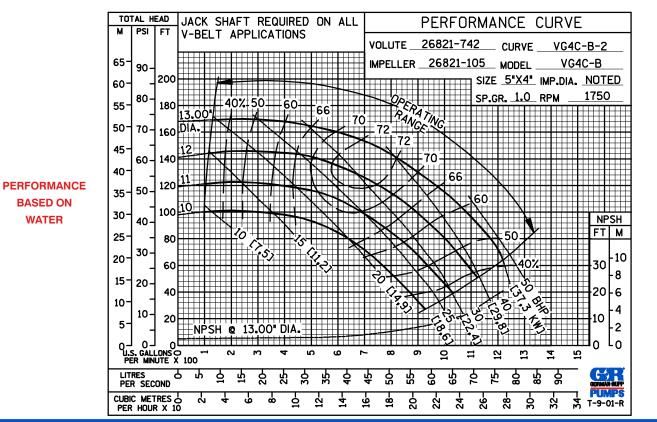

and/or Temperature Indicated.







#### **SEAL DETAIL**

Type 1, Mechanical, Self-Lubricated. Carbon Rotating Face. Ceramic Stationary Seat. Buna-N Elastomers. Stainless Steel Cage and Spring. Maximum Temperature of Liquid Pumped, 160°F (71°C).\*



## GORMAN-RUPP PUMPS

www.grpumps.com

Specifications Subject to Change Without Notice

Printed in U.S.A.

## **Specification Data**

**SECTION 70, PAGE 710** 

APPROXIMATE DIMENSIONS and WEIGHTS

NET WEIGHT: 250 LBS. (113,3 KG.) SHIPPING WEIGHT: 275 LBS. (124,7 KG.) EXPORT CRATE SIZE: 11.9 CU. FT. (0,34 CU. M.)





PERFORMANCE BASED ON WATER



## **GORMAN-RUPP PUMPS**

www.grpumps.com

Specifications Subject to Change Without Notice

Printed in U.S.A.

**Curve Data** 

**BASED ON** 

**WATER** 

Sec. 70

**PAGE 710.1** 

**AUGUST 2023** 



**PERFORMANCE BASED ON** WATER





# **GORMAN-RUPP PUMPS**

www.grpumps.com

Specifications Subject to Change Without Notice

Printed in U.S.A

**Curve Data** 

**BASED ON** 

**WATER** 

Sec. 70

**PAGE 710.2** 

**AUGUST 2023** 



**50 HERTZ PERFORMANCE BASED ON WATER** 





#### **GORMAN-RUPP PUMPS**

www.grpumps.com

Specifications Subject to Change Without Notice

Printed in U.S.A.