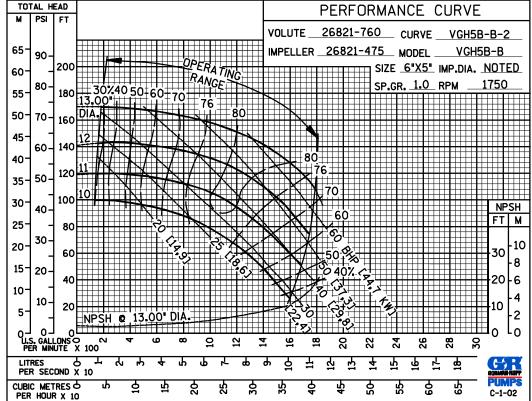

# **Specification Data**

**SECTION 70, PAGE 976** 

APPROXIMATE DIMENSIONS and WEIGHTS

NET WEIGHT: 366 LBS. (166 KG.) SHIPPING WEIGHT: 386 LBS. (175 KG.) EXPORT CRATE: 17 CU. FT. (0,5 CU. M.)

PERFORMANCE BASED ON WATER

## **GORMAN-RUPP PUMPS**

www.grpumps.com

Specifications Subject to Change Without Notice

Printed in U.S.A.

**Curve Data** 

**PERFORMANCE** 

**BASED ON** 

**WATER** 

Sec. 70

PAGE 976.1 JANUARY 2016

O-U.I. PE CUB PEI

PERFORMANCE BASED ON WATER