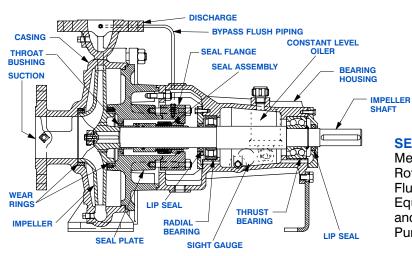

#### **PUMP SPECIFICATIONS**

Size: 6" x 5" (152 mm x 127 mm) Raised Face Flanges.

Casing: Ductile Iron.

Maximum Operating Pressure 110 psi (662 kPa).\*

Enclosed Type, Six Vane Impeller: Gray Iron 40.

Handles 7/8" (23 mm) Diameter Spherical Solids.

Impeller Shaft: Steel 1045.

Two Replaceable Wear Rings: Gray Iron 25.

Seal Plate: Ductile Iron. Bypass Flush Piping.

Bearing Housing: Gray Iron 25.

Radial Bearing: Open Cylindrical Roller.

Thrust Bearing: Open Double Row Ball.

Bearing Lubrication: SAE 30 Non-Detergent Oil.

Gaskets: Nitrile Rubber.

**Hardware:** Standard Plated Steel. **Bearing Housing Level Oiler.** 

Optional Equipment: Strainer. NPT Suction and Discharge Flanges. Discharge Check Valve. Consult Factory for Optional Seals.

#### **SEAL DETAIL**

Mechanical, Self-Lubricated. Silicon Carbide Rotating and Stationary Faces. Fluorocarbon Elastomers (DuPont Viton® or Equivalent). Stainless Steel 316 Shaft Sleeve and Spring. Maximum Temperature of Liquid Pumped, 160°F (71°C).\*