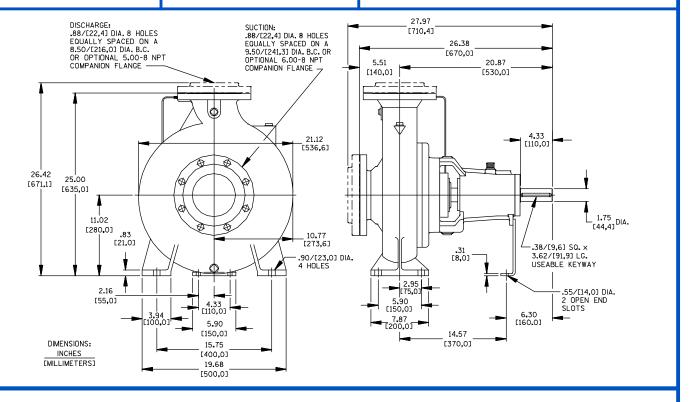

# **Specification Data**

**SECTION 70, PAGE 976** 

APPROXIMATE DIMENSIONS and WEIGHTS

NET WEIGHT: 366 LBS. (166 KG.) SHIPPING WEIGHT: 386 LBS. (175 KG.) EXPORT CRATE: 17 CU. FT. (0,5 CU. M.)

PERFORMANCE BASED ON WATER

#### **PUMP SPECIFICATIONS**

Size: 6" x 5" (152 mm x 127 mm) Raised Face Flanges.

Casing: Ductile Iron.

Maximum Operating Pressure 110 psi (662 kPa).\*

Enclosed Type, Six Vane Impeller: Gray Iron 40.

Handles 7/8" (23 mm) Diameter Spherical Solids.