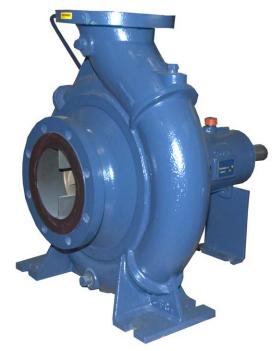

# Standard Centrifugal Pump Model VGH5B31-B

Size 6" x 5"

#### **PUMP SPECIFICATIONS**

Size: 6" x 5" (152 mm x 127 mm) Raised Face Flanges.

Casing: Ductile Iron.

Maximum Operating Pressure 110 psi (662 kPa).\*

Enclosed Type, Six Vane Impeller: Gray Iron 40.

Handles 7/8" (23 mm) Diameter Spherical Solids.