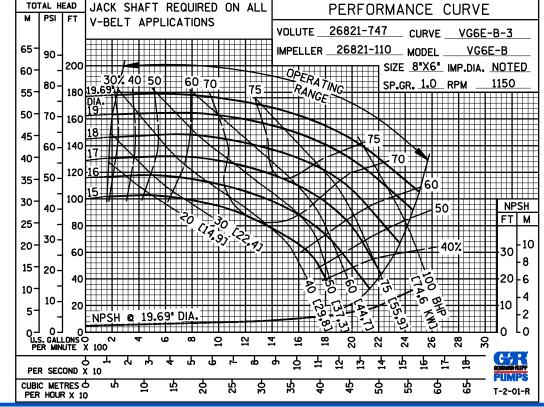

#### **SEAL DETAIL**

Type 1, Mechanical, Self-Lubricated. Carbon Rotating Face. Ceramic Stationary Seat. Buna-N Elastomers. Stainless Steel Cage and Spring. Maximum Temperature of Liquid Pumped, 160°F (71°C).\*



## **GORMAN-RUPP PUMPS**

www.grpumps.com

Specifications Subject to Change Without Notice

Printed in U.S.A.

### **Specification Data**

**SECTION 70, PAGE 1450** 

APPROXIMATE DIMENSIONS and WEIGHTS

NET WEIGHT: 749 LBS. (339,7 KG.) SHIPPING WEIGHT: 789 LBS. (357,9 KG.) EXPORT CRATE SIZE: 35.65 CU. FT. (1,01 CU. M.)





PERFORMANCE BASED ON WATER



### **GORMAN-RUPP PUMPS**

www.grpumps.com

Specifications Subject to Change Without Notice

Printed in U.S.A.

**Curve Data** 

Sec. 70

PAGE 1450.1 AUGUST 2023



BASED ON WATER

**PERFORMANCE** 

PERFORMANCE BASED ON WATER





#### GORMAN-RUPP PUMPS

www.grpumps.com

Specifications Subject to Change Without Notice

Printed in U.S.A.

**Curve Data** 

**PERFORMANCE** 

BASED ON WATER

Sec. 70

PAGE 1450.2

**AUGUST 2023** 



50 HERTZ PERFORMANCE BASED ON WATER





#### **GORMAN-RUPP PUMPS**

www.grpumps.com

Specifications Subject to Change Without Notice

Printed in U.S.A