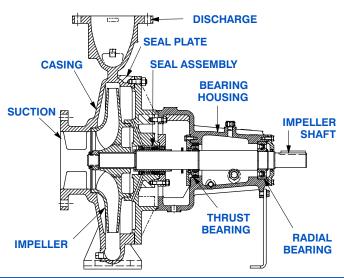

#### **PUMP SPECIFICATIONS**

Size: 8" x 6" (203 mm x 152 mm) Flanged.

Casing: Gray Iron 40.

Maximum Operating Pressure 228 psi (1572 kPa).\*

Enclosed Type, Six Vane Impeller: Gray Iron 40.

Handles 1" (25,4 mm) Diameter Spherical Solids.

Impeller Shaft: Steel 1045.

Shaft Sleeve: Stainless Steel 420.

Seal Plate: Gray Iron 40.

Bearing Housing: Gray Iron 40.

Radial Bearing: Open Single Row Ball.

Thrust Bearing: Open Roller.

Bearing Lubrication: SAE 30 Non-Detergent Oil.

#### **SEAL DETAIL**

Type 1, Mechanical, Self-Lubricated. Carbon Rotating Face. Ceramic Stationary Seat. Buna-N Elastomers. Stainless Steel Cage and Spring. Maximum Temperature of Liquid Pumped, 160°F (71°C).\*