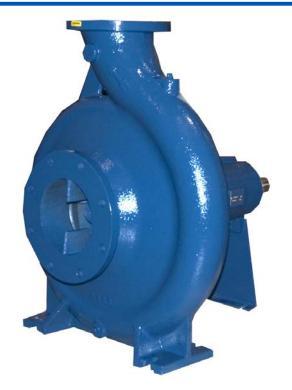

#### **PUMP SPECIFICATIONS**

Size: 8" x 6" (203 mm x 152 mm) Flanged.

Casing: Gray Iron 40.

Maximum Operating Pressure 228 psi (1572 kPa).\*

Enclosed Type, Six Vane Impeller: Gray Iron 40.

Handles 1" (25,4 mm) Diameter Spherical Solids.

Impeller Shaft: Steel 1045.

Shaft Sleeve: Stainless Steel 420.

Seal Plate: Gray Iron 40.

Bearing Housing: Gray Iron 40.

Radial Bearing: Open Single Row Ball.

Thrust Bearing: Open Roller.

Bearing Lubrication: SAE 30 Non-Detergent Oil.