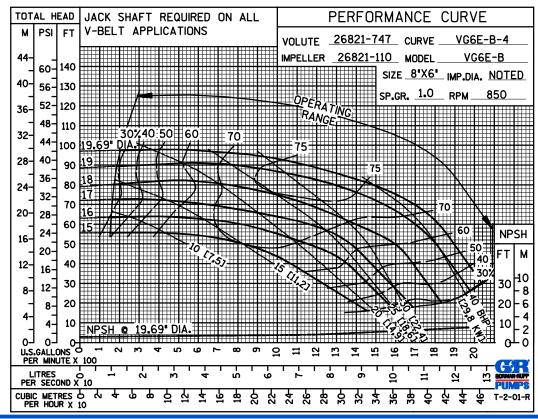

(71°C).\*



## **GORMAN-RUPP PUMPS**

www.grpumps.com

Specifications Subject to Change Without Notice

Printed in U.S.A.

### **Specification Data**

**SECTION 70, PAGE 1450** 

APPROXIMATE DIMENSIONS and WEIGHTS

NET WEIGHT: 749 LBS. (339,7 KG.) SHIPPING WEIGHT: 789 LBS. (357,9 KG.) EXPORT CRATE SIZE: 35.65 CU. FT. (1,01 CU. M.)





PERFORMANCE BASED ON WATER



### **GORMAN-RUPP PUMPS**

www.grpumps.com

Specifications Subject to Change Without Notice

Printed in U.S.A.

**Curve Data** 

Sec. 70

PAGE 1450.1 AUGUST 2023



BASED ON WATER

**PERFORMANCE** 

PERFORMANCE BASED ON WATER





#### GORMAN-RUPP PUMPS

www.grpumps.com

Specifications Subject to Change Without Notice

Printed in U.S.A.

**Curve Data** 

**PERFORMANCE** 

BASED ON WATER

Sec. 70

PAGE 1450.2

**AUGUST 2023** 



50 HERTZ PERFORMANCE BASED ON WATER





#### **GORMAN-RUPP PUMPS**

www.grpumps.com

Specifications Subject to Change Without Notice

Printed in U.S.A