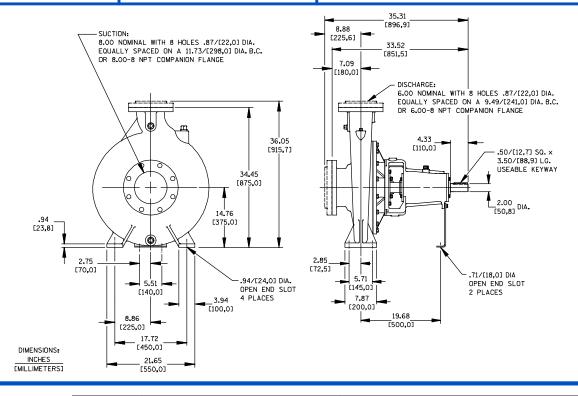

### **Specification Data**

**SECTION 70, PAGE 1450** 

APPROXIMATE DIMENSIONS and WEIGHTS

NET WEIGHT: 749 LBS. (339,7 KG.) SHIPPING WEIGHT: 789 LBS. (357,9 KG.) EXPORT CRATE SIZE: 35.65 CU. FT. (1,01 CU. M.)