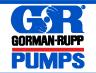

**Specification Data** 

Sec. 70 PAGE 1550 AUGUST 2023

**Basic Pedestal** 

## Standard Centrifugal Pump Model VG8D3-B Size 10" x 8"

## PUMP SPECIFICATIONS

- Size: 10" x 8" (254 mm x 203 mm) Flanged. Casing: Gray Iron 40. Maximum Operating Pressure 172 psi (1186 kPa).\* Enclosed Type, Five Vane Impeller: Gray Iron 40. Handles 1 3/8" (34,9 mm) Diameter Spherical Solids. Impeller Shaft: Steel 1045. Shaft Sleeve: Stainless Steel 420. Seal Plate: Gray Iron 40. Bearing Housing: Grav Iron 40. Radial Bearing: Open Single Row Ball. Thrust Bearing: Open Double Row Ball. Bearing Lubrication: SAE 30 Non-Detergent Oil. Gaskets: Nitrile Rubber. **O-Ring:** Fluorocarbon (DuPont Viton<sup>®</sup> or Equivalent). Hardware: Standard Plated Steel. **Oil Level Sight Gauge.**
- **Optional Equipment:** NPT Suction and Discharge Flanges. Strainer. Stainless Steel Impeller. Mechanical Seal with Fluorocarbon Elastomers (DuPont Viton<sup>®</sup> or Equivalent). Manual Discharge Check Valve.