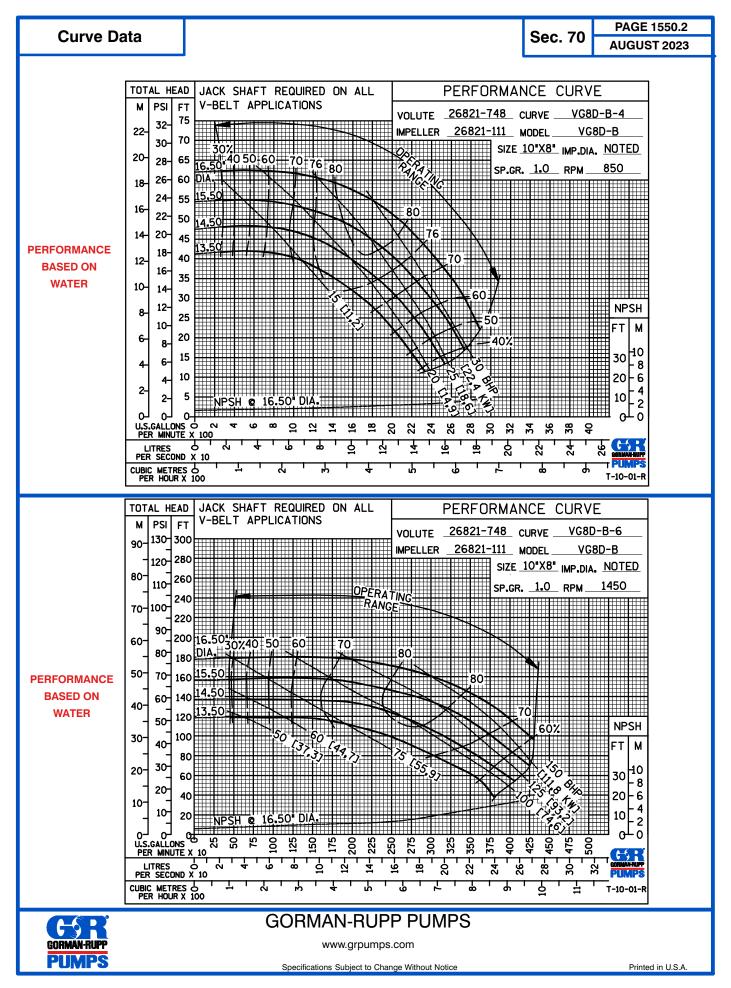

**Specification Data** 

Sec. 70 PAGE 1550 AUGUST 2023

**Basic Pedestal** 

## Standard Centrifugal Pump Model VG8D3-B Size 10" x 8"

## PUMP SPECIFICATIONS

- Size: 10" x 8" (254 mm x 203 mm) Flanged. Casing: Gray Iron 40. Maximum Operating Pressure 172 psi (1186 kPa).\* Enclosed Type, Five Vane Impeller: Gray Iron 40. Handles 1 3/8" (34,9 mm) Diameter Spherical Solids. Impeller Shaft: Steel 1045. Shaft Sleeve: Stainless Steel 420. Seal Plate: Gray Iron 40. Bearing Housing: Grav Iron 40. Radial Bearing: Open Single Row Ball. Thrust Bearing: Open Double Row Ball. Bearing Lubrication: SAE 30 Non-Detergent Oil. Gaskets: Nitrile Rubber. **O-Ring:** Fluorocarbon (DuPont Viton<sup>®</sup> or Equivalent). Hardware: Standard Plated Steel. **Oil Level Sight Gauge.**
- **Optional Equipment:** NPT Suction and Discharge Flanges. Strainer. Stainless Steel Impeller. Mechanical Seal with Fluorocarbon Elastomers (DuPont Viton<sup>®</sup> or Equivalent). Manual Discharge Check Valve.