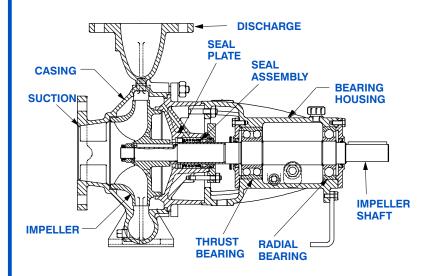

## PUMP SPECIFICATIONS

- Size: 10" x 8" (254 mm x 203 mm) Flanged. Casing: Gray Iron 40. Maximum Operating Pressure 172 psi (1186 kPa).\* Enclosed Type, Five Vane Impeller: Gray Iron 40. Handles 1 3/8" (34,9 mm) Diameter Spherical Solids. Impeller Shaft: Steel 1045. Shaft Sleeve: Stainless Steel 420. Seal Plate: Gray Iron 40. Bearing Housing: Grav Iron 40. Radial Bearing: Open Single Row Ball. Thrust Bearing: Open Double Row Ball. Bearing Lubrication: SAE 30 Non-Detergent Oil. Gaskets: Nitrile Rubber. **O-Ring:** Fluorocarbon (DuPont Viton<sup>®</sup> or Equivalent). Hardware: Standard Plated Steel. **Oil Level Sight Gauge.**
- **Optional Equipment:** NPT Suction and Discharge Flanges. Strainer. Stainless Steel Impeller. Mechanical Seal with Fluorocarbon Elastomers (DuPont Viton<sup>®</sup> or Equivalent). Manual Discharge Check Valve.