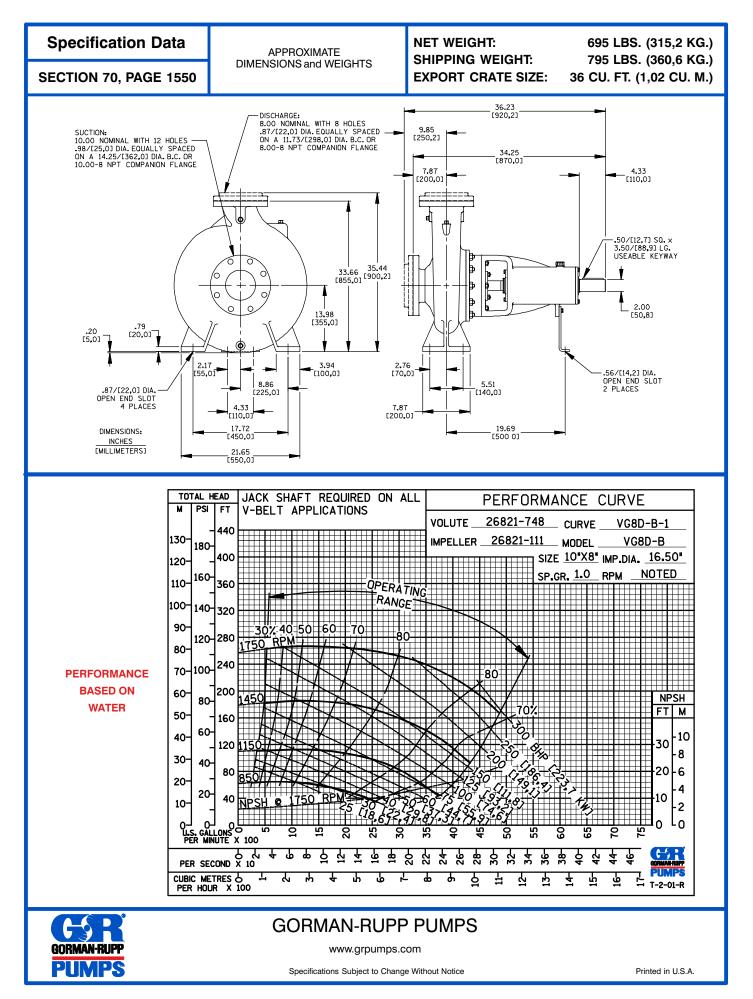

**Specification Data** 

Sec. 70 PAGE 1550 AUGUST 2023

**Basic Pedestal** 

## Standard Centrifugal Pump Model VG8D3-B Size 10" x 8"

## PUMP SPECIFICATIONS

- Size: 10" x 8" (254 mm x 203 mm) Flanged. Casing: Gray Iron 40. Maximum Operating Pressure 172 psi (1186 kPa).\* Enclosed Type, Five Vane Impeller: Gray Iron 40. Handles 1 3/8" (34,9 mm) Diameter Spherical Solids. Impeller Shaft: Steel 1045. Shaft Sleeve: Stainless Steel 420. Seal Plate: Gray Iron 40. Bearing Housing: Grav Iron 40. Radial Bearing: Open Single Row Ball. Thrust Bearing: Open Double Row Ball. Bearing Lubrication: SAE 30 Non-Detergent Oil. Gaskets: Nitrile Rubber. **O-Ring:** Fluorocarbon (DuPont Viton<sup>®</sup> or Equivalent). Hardware: Standard Plated Steel. **Oil Level Sight Gauge.**
- **Optional Equipment:** NPT Suction and Discharge Flanges. Strainer. Stainless Steel Impeller. Mechanical Seal with Fluorocarbon Elastomers (DuPont Viton<sup>®</sup> or Equivalent). Manual Discharge Check Valve.