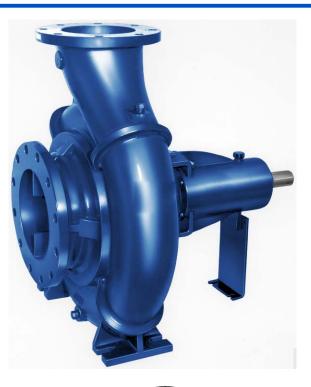

## Standard Centrifugal Pump Model VG8D3-B Size 10" x 8"

## PUMP SPECIFICATIONS

- Size: 10" x 8" (254 mm x 203 mm) Flanged. Casing: Gray Iron 40. Maximum Operating Pressure 172 psi (1186 kPa).\* Enclosed Type, Five Vane Impeller: Gray Iron 40. Handles 1 3/8" (34,9 mm) Diameter Spherical Solids. Impeller Shaft: Steel 1045. Shaft Sleeve: Stainless Steel 420. Seal Plate: Gray Iron 40. Bearing Housing: Grav Iron 40. Radial Bearing: Open Single Row Ball. Thrust Bearing: Open Double Row Ball. Bearing Lubrication: SAE 30 Non-Detergent Oil. Gaskets: Nitrile Rubber. **O-Ring:** Fluorocarbon (DuPont Viton<sup>®</sup> or Equivalent). Hardware: Standard Plated Steel. **Oil Level Sight Gauge.**
- **Optional Equipment:** NPT Suction and Discharge Flanges. Strainer. Stainless Steel Impeller. Mechanical Seal with Fluorocarbon Elastomers (DuPont Viton<sup>®</sup> or Equivalent). Manual Discharge Check Valve.