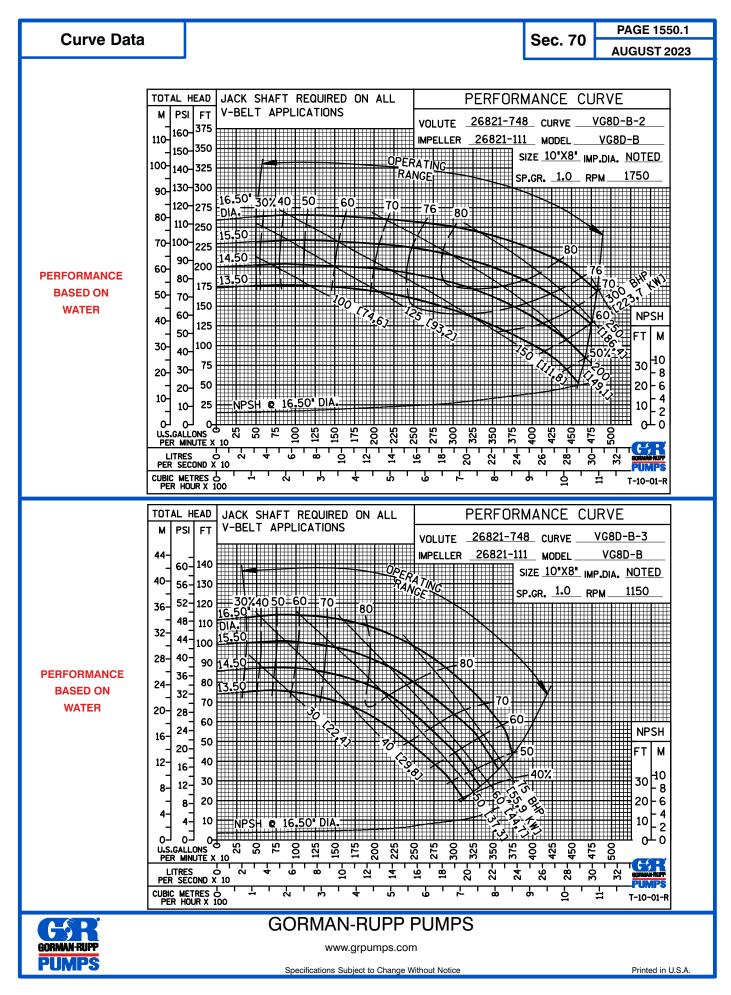

**Specification Data** 

Sec. 70 PAGE 1550 AUGUST 2023

**Basic Pedestal** 

## Standard Centrifugal Pump Model VG8D3-B Size 10" x 8"

## PUMP SPECIFICATIONS

- Size: 10" x 8" (254 mm x 203 mm) Flanged. Casing: Gray Iron 40. Maximum Operating Pressure 172 psi (1186 kPa).\* Enclosed Type, Five Vane Impeller: Gray Iron 40. Handles 1 3/8" (34,9 mm) Diameter Spherical Solids. Impeller Shaft: Steel 1045. Shaft Sleeve: Stainless Steel 420. Seal Plate: Gray Iron 40. Bearing Housing: Grav Iron 40. Radial Bearing: Open Single Row Ball. Thrust Bearing: Open Double Row Ball. Bearing Lubrication: SAE 30 Non-Detergent Oil. Gaskets: Nitrile Rubber. **O-Ring:** Fluorocarbon (DuPont Viton<sup>®</sup> or Equivalent). Hardware: Standard Plated Steel. **Oil Level Sight Gauge.**
- **Optional Equipment:** NPT Suction and Discharge Flanges. Strainer. Stainless Steel Impeller. Mechanical Seal with Fluorocarbon Elastomers (DuPont Viton<sup>®</sup> or Equivalent). Manual Discharge Check Valve.