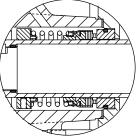

## SEAL DETAIL

Type 1, Mechanical, Self-Lubricated. Carbon Rotating Face. Ceramic Stationary Seat. Buna-N Elastomers. Stainless Steel Cage and Spring. Maximum Temperature of Liquid Pumped, 160°F (71°C).\*