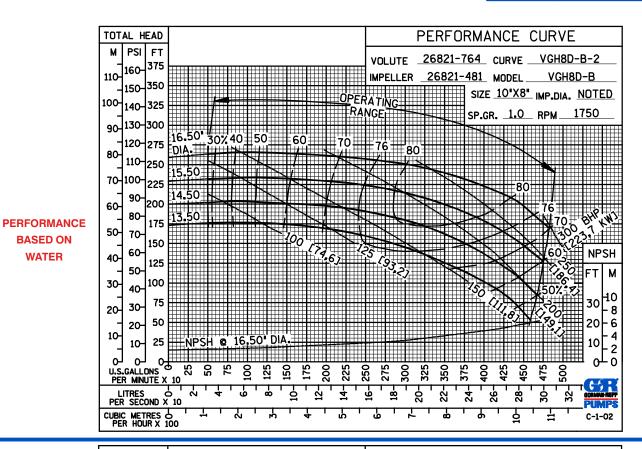

### **Specification Data**

SECTION 70, PAGE 1551

APPROXIMATE DIMENSIONS and WEIGHTS

NET WEIGHT: 821 LBS. (320 KG.) SHIPPING WEIGHT: 853 LBS. (342 KG.) EXPORT CRATE: 27.1 CU. FT. (0,77 CU. M.)

PERFORMANCE BASED ON WATER

### **GORMAN-RUPP PUMPS**

www.grpumps.com

Specifications Subject to Change Without Notice

Printed in U.S.A.

**Curve Data** 

**WATER** 

Sec. 70

PAGE 1551.1 **JANUARY 2016** 

**PERFORMANCE BASED ON WATER** 