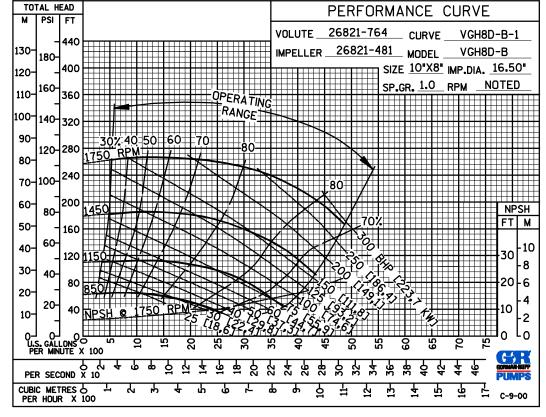

### **Specification Data**

SECTION 70, PAGE 1551

APPROXIMATE DIMENSIONS and WEIGHTS

NET WEIGHT: 821 LBS. (320 KG.) SHIPPING WEIGHT: 853 LBS. (342 KG.) EXPORT CRATE: 27.1 CU. FT. (0,77 CU. M.)

PERFORMANCE BASED ON WATER

### **GORMAN-RUPP PUMPS**

www.grpumps.com

Specifications Subject to Change Without Notice

Printed in U.S.A.

**Curve Data** 

**WATER** 

Sec. 70

PAGE 1551.1 **JANUARY 2016** 

**PERFORMANCE BASED ON WATER** 