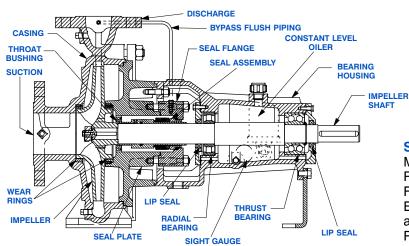

#### **PUMP SPECIFICATIONS**

Size: 10" x 8" (254 mm x 203 mm) Raised Face Flanges.

Casing: Ductile Iron.

Maximum Operating Pressure 173 psi (1255 kPa).\*

Enclosed Type, Six Vane Impeller: Gray Iron 40.
1 3/8" (35 mm) Diameter Spherical Solids.

Impeller Shaft: Steel 1045.

Two Replaceable Wear Rings: Gray Iron 25.

Seal Plate: Ductile Iron. Bypass Flush Piping.

Bearing Housing: Gray Iron 25.

Radial Bearing: Open Cylindrical Roller.

Thrust Bearing: Open Double Row Ball.

Bearing Lubrication: SAE 30 Non-Detergent Oil.

Gaskets: Nitrile Rubber.

Hardware: Standard Plated Steel. Bearing Housing Level Oiler.

Optional Equipment: Strainer. NPT Suction and Discharge Flanges. Discharge Check Valve. Consult Factory for Optional Seals.

#### **SEAL DETAIL**

Mechanical, Self-Lubricated. Silicon Carbide Rotating and Stationary Faces. Fluorocarbon Elastomers (DuPont Viton® or Equivalent). Stainless Steel 316 Shaft Sleeve and Spring. Maximum Temperature of Liquid Pumped, 160°F (71°C).\*