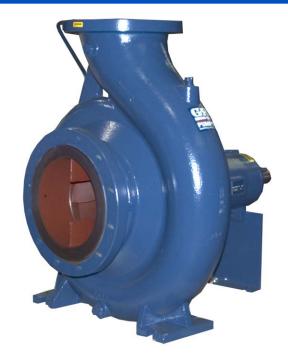

# Standard Centrifugal Pump Model VGH8D31-B

Size 10" x 8"

#### **PUMP SPECIFICATIONS**

Size: 10" x 8" (254 mm x 203 mm) Raised Face Flanges.

Casing: Ductile Iron.

Maximum Operating Pressure 173 psi (1255 kPa).\*

Enclosed Type, Six Vane Impeller: Gray Iron 40.
1 3/8" (35 mm) Diameter Spherical Solids.