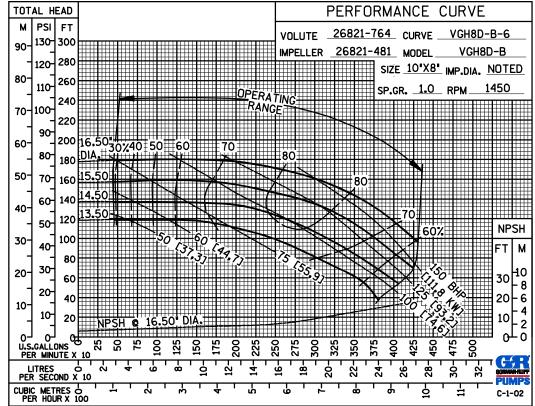

### **Specification Data**

SECTION 70, PAGE 1551

APPROXIMATE DIMENSIONS and WEIGHTS

NET WEIGHT: 821 LBS. (320 KG.) SHIPPING WEIGHT: 853 LBS. (342 KG.) EXPORT CRATE: 27.1 CU. FT. (0,77 CU. M.)

PERFORMANCE BASED ON WATER

**PERFORMANCE BASED ON WATER** 