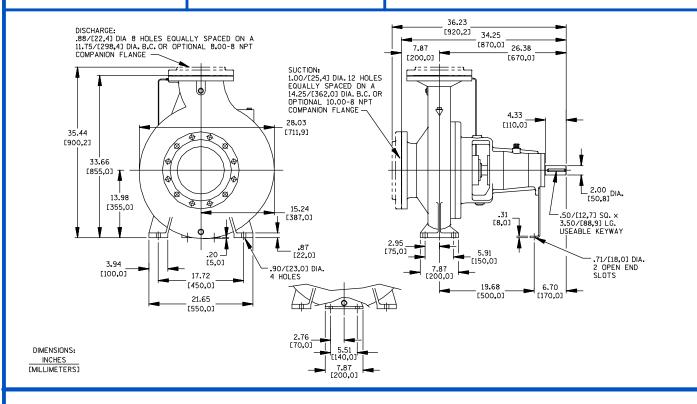

#### **PUMP SPECIFICATIONS**

Size: 10" x 8" (254 mm x 203 mm) Raised Face Flanges.

Casing: Ductile Iron.

Maximum Operating Pressure 173 psi (1255 kPa).\*

Enclosed Type, Six Vane Impeller: Gray Iron 40.
1 3/8" (35 mm) Diameter Spherical Solids.

Impeller Shaft: Steel 1045.

Two Replaceable Wear Rings: Gray Iron 25.

Seal Plate: Ductile Iron. Bypass Flush Piping.

Bearing Housing: Gray Iron 25.

Radial Bearing: Open Cylindrical Roller.

Thrust Bearing: Open Double Row Ball.

Bearing Lubrication: SAE 30 Non-Detergent Oil.

Gaskets: Nitrile Rubber.

Hardware: Standard Plated Steel. Bearing Housing Level Oiler.

Optional Equipment: Strainer. NPT Suction and Discharge Flanges. Discharge Check Valve. Consult Factory for Optional Seals.

### **Specification Data**

SECTION 70, PAGE 1551

APPROXIMATE DIMENSIONS and WEIGHTS

NET WEIGHT: 821 LBS. (320 KG.) SHIPPING WEIGHT: 853 LBS. (342 KG.) EXPORT CRATE: 27.1 CU. FT. (0,77 CU. M.)

PERFORMANCE BASED ON WATER