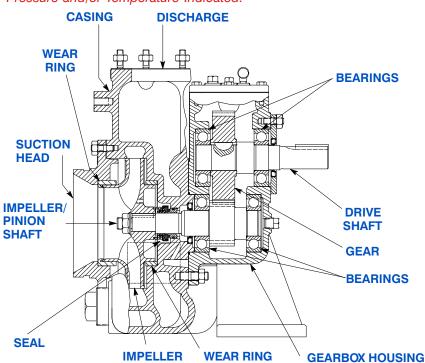

#### **PUMP SPECIFICATIONS**

Size: 6" (152 mm) Victaulic® Suction.

4" (102 mm) Petroleum Discharge Flange.

Casing: Aluminum Allov 356-T6.

Maximum Operating Pressure 215 psi (1482 kPa).\*

Enclosed Type, Six Vane Impeller: Aluminum Alloy 356-T6.

Handles 11/16" (17 mm) Diameter Spherical Solids.

Impeller/Pinion Shaft: Alloy Steel 8620. Two Replaceable Wear Rings: Gray Iron 30. Suction Head: Aluminum Alloy 356-T6.

Gearbox Housing: Gray Iron 30.

Gearbox Lubrication: SAE 90 Gear Oil.

Gears: Alloy Steel 8620. Gear Ratio: 2.18:1 Increaser. Bearings: Open Single Row Ball. Gaskets: Vegetable Fiber and Cork. Hardware: Standard Plated Steel.

Optional Equipment: (06C1-GA Only) Copper Alloy C83600

Wear Rings and Impeller.

Victaulic is a Registered Trademark of Victaulic Company of America.

\*Consult Factory for Applications Exceeding Maximum Pressure and/or Temperature Indicated.

#### **SEAL DETAIL**

Type 2, Mechanical, Self-Lubricated. Carbon Rotating Face. Ni-Resist Face. Fluorocarbon Stationary (DuPont Viton<sup>®</sup> Elastomers Equivalent). Stainless Steel 18-8 Cage and Spring. Maximum Temperature of Liquid Pumped, 160°F (71°C).\*