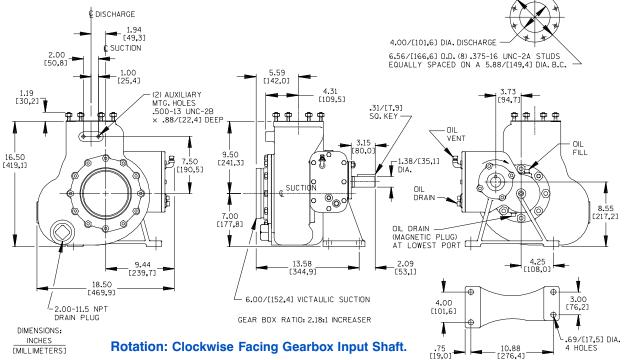

## **Specification Data**

**SECTION 110, PAGE 652** 

OVERALL DIMENSIONS and APPROXIMATE WEIGHTS

NET WEIGHT: 119 LBS. (54 KG.) SHIPPING WEIGHT: 130 LBS. (59 KG.) EXPORT CRATE: 4.9 CU. FT. (0,14 CU. M)

#### MODEL 06C1-GA

## MODEL 06C1-GAR

Victaulic is a Registered Trademark of Victaulic Company of America.