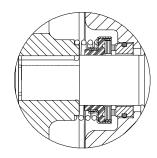

#### **SEAL DETAIL**

Type 2, Mechanical, Self-Lubricated. Carbon Rotating Face. Ni-Resist Face. Fluorocarbon Stationary (DuPont Viton<sup>®</sup> Elastomers Equivalent). Stainless Steel 18-8 Cage and Spring. Maximum Temperature of Liquid Pumped, 160°F (71°C).\*