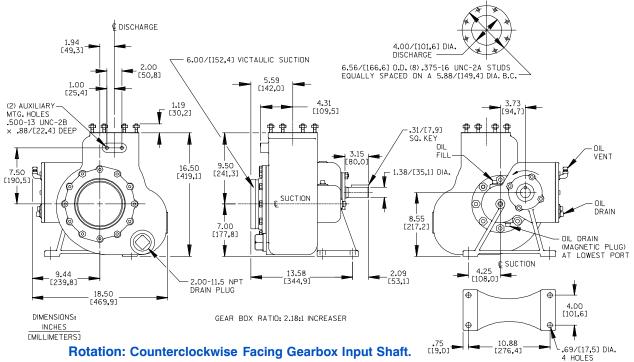

## **Specification Data**

**SECTION 110, PAGE 652** 

OVERALL DIMENSIONS and APPROXIMATE WEIGHTS

NET WEIGHT: 119 LBS. (54 KG.) SHIPPING WEIGHT: 130 LBS. (59 KG.) EXPORT CRATE: 4.9 CU. FT. (0,14 CU. M)

#### MODEL 06C1-GA

## MODEL 06C1-GAR

Victaulic is a Registered Trademark of Victaulic Company of America.