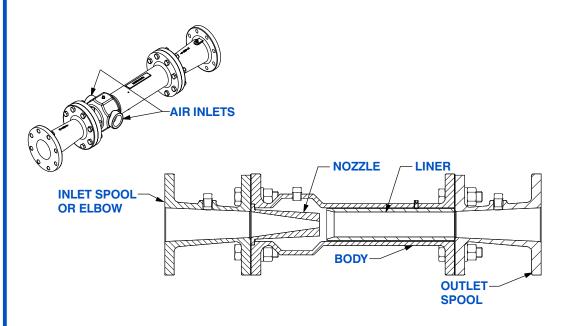

#### **Venturi Aerator:**

The Ech<sub>2</sub>oStorm is a static venturi aeration device installed in—line on the discharge side of a Gorman—Rupp centrifugal pump that introduces dissolved oxygen into the pumped liquid. The Ech<sub>2</sub>oStorm can be used in a variety of municipal and industrial wastewater applications including: organic solids reduction, oil and grease digestion, sulfide and nitrate elimination and odor elimination.

#### **Operating Principle:**

Liquid is pumped through the nozzle inside the Ech<sub>2</sub>oStorm. Upon the liquid exiting the nozzle a pressure drop occurs inside the body of the Ech<sub>2</sub>oStorm pulling atmospheric air into the Ech<sub>2</sub>oStorm. The dissolved oxygen in the atmospheric air mixes with the pumped liquid and is discharged into the wastewater system.