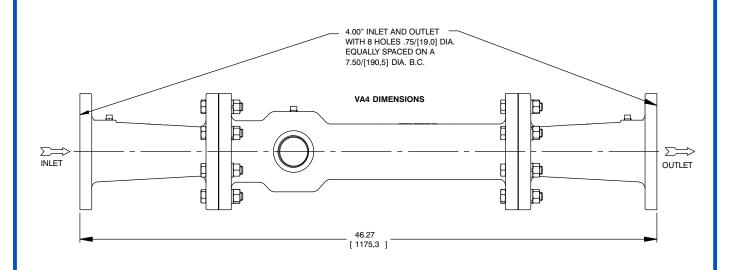

#### **SPECIFICATIONS**

Size: 4.00" ASA Flanged.

Body: Aluminum Alloy, ASTM B26. Spool: Aluminum Alloy, ASTM B26. Nozzle: Urethane, Hapflex 669.

Liner: PVC Schedule 80.

Gaskets: Red Rubber ASTM D-1330. Hardware: 18-8 Stainless Steel.

#### **APPROXIMATE DIMENSIONS and WEIGHTS**

**NET WEIGHT:** 56 LBS. (25,4 KG.) 60 LBS. (27,2 KG.)

SHIPPING WEIGHT: **EXPORT CRATE:** 2.2 CU. FT. (0,06 CU. M.)