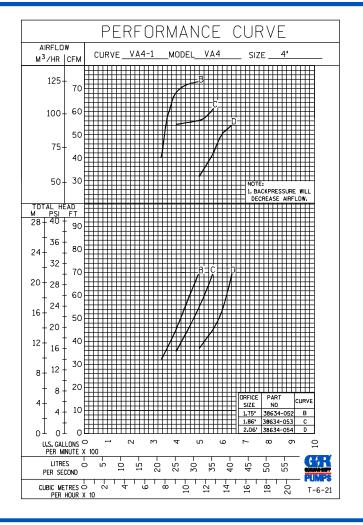

#### **Operating Principle:**

Liquid is pumped through the nozzle inside the Ech<sub>2</sub>oStorm. Upon the liquid exiting the nozzle a pressure drop occurs inside the body of the Ech<sub>2</sub>oStorm pulling atmospheric air into the Ech<sub>2</sub>oStorm. The dissolved oxygen in the atmospheric air mixes with the pumped liquid and is discharged into the wastewater system.